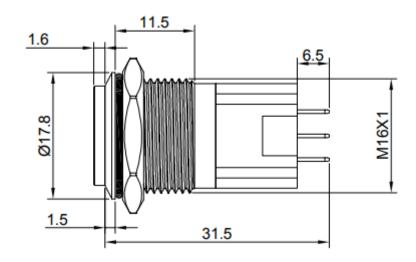

# SPB16-HN2-xxx-xxx



| Electrical Proporties | Description                                                      |
|-----------------------|------------------------------------------------------------------|
| Switch rating         | 5A/250VAC                                                        |
| LED                   | Included, common Anode/Cathode                                   |
| LED Color             | Green, Blue, Red, White, Yellow, RGB or a combination of colours |
| LED Voltage           | 3 V – 220 V                                                      |
| LED Current           | 3mA – 20mA                                                       |
| LED Life              | 40.000 hours                                                     |

### **Dimensions**

\*unit: mm



# **Push Button**

SPB16-HN2-xxx-xxx







## **Ordering information**

Ordering can be done via <a href="www.summit-electronics.com">www.summit-electronics.com</a>. Please contact us for more information. Customisation of the product is available on request.

## **Technical support**

For all product questions please contact us via <a href="mailto:info@summit-electronics.com">info@summit-electronics.com</a>

### Document revision

| Rev    | Date       | changes                 |
|--------|------------|-------------------------|
| V01.00 | 23-12-2024 | First issue of document |