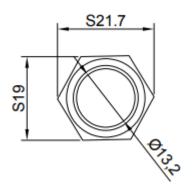

ties | Description                                                      |
|-----------------------|------------------------------------------------------------------|
| Switch rating         | 5A/250VAC                                                        |
| LED                   | Included, common Anode/Cathode                                   |
| LED Color             | Green, Blue, Red, White, Yellow, RGB or a combination of colours |
| LED Voltage           | 3 V – 220 V                                                      |
| LED Current           | 3mA – 20mA                                                       |
| LED Life              | 40.000 hours                                                     |

### **Dimensions**

\*unit: mm



# **Push Button**

SPB16-HN2-xxx-xxx







## **Ordering information**

Ordering can be done via <a href="www.summit-electronics.com">www.summit-electronics.com</a>. Please contact us for more information. Customisation of the product is available on request.

## **Technical support**

For all product questions please contact us via <a href="mailto:info@summit-electronics.com">info@summit-electronics.com</a>

### Document revision

| Rev    | Date       | changes                 |
|--------|------------|-------------------------|
| V01.00 | 23-12-2024 | First issue of document |