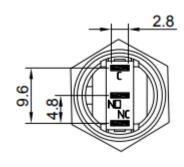

es | Description                                                      |
|-----------------------|------------------------------------------------------------------|
| Switch rating         | 5A/250VAC                                                        |
| LED                   | Included, common Anode/Cathode                                   |
| LED Color             | Green, Blue, Red, White, Yellow, RGB or a combination of colours |
| LED Voltage           | 3 V – 220 V                                                      |
| LED Current           | 3mA – 20mA                                                       |
| LED Life              | 40.000 hours                                                     |

### **Dimensions**

\*unit: mm



# **Push Button**

SPB16-HN2-xxx-xxx







## **Ordering information**

Ordering can be done via <a href="www.summit-electronics.com">www.summit-electronics.com</a>. Please contact us for more information. Customisation of the product is available on request.

## **Technical support**

For all product questions please contact us via <a href="mailto:info@summit-electronics.com">info@summit-electronics.com</a>

### Document revision

| Rev    | Date       | changes                 |
|--------|------------|-------------------------|
| V01.00 | 23-12-2024 | First issue of document |